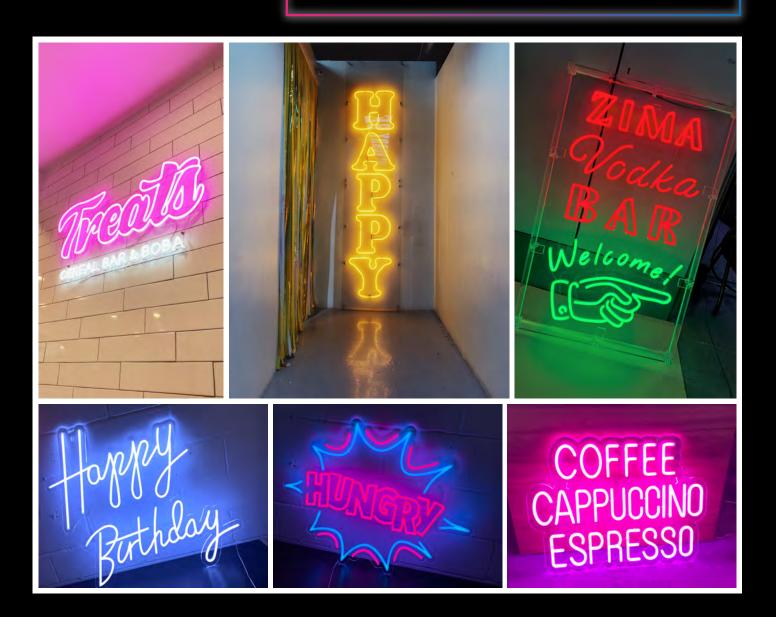

# LEDfaux NEON

Neon Works flips the traditional concept of vintage neon signs on its head.

Gone is the power-guzzling neon of the past, and in its place a safer and more energy efficient version – modern LED neon.

With the same wow-factor as their iconic cousins, each of our modern LED neon signs are handmade in our Yorkshire workshop – whether it's a stock item or bespoke order.

Take your business logo, favourite quote, child's name, or even the outline of your pet cat and let us bring your ideas to light.

#### **Usage**

The opportunities for LED neon are endless. As well as lettering, logos and shapes, we also offer a range of bespoke options to suit your needs.

### For Business

\_\_\_\_

Neon lights are making a serious comeback across the retail, hospitality and leisure sector. Extending way beyond the traditional 'open' and 'sale' signs, our easy-to-design, stylish neon lights are so versatile that you can really let your creativity flow – and we love a challenge!

Whether you're looking to add a new dimension to a trendy office, city centre coffee house, high-street clothes shop or up-market restaurant, an Instagram-worthy neon slogan or retro design could soon turn into free social media advertising.

### For Home

Impressive lighting doesn't need to be reserved for business though, with retro neon lights rapidly finding their way onto the must-have list of home décor too. Whether you're looking to find a neon sign for your home, or an interiors store looking to add a new dimension to your shelves, we offer a range of traditional designs that will create a focal point in any room.