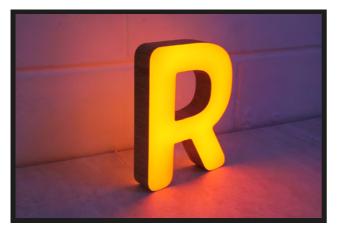

## Neon XTRA

30mm thick LED lit block acrylic from Neon Works

-----

Neon XTRA

# What is Neon XTRA?

Thanks to our ability to CNC cut the acrylic accurately we can replicate any brand image, corporate identity, type face or design created. (Some minimum letter sizes and stroke widths do apply).

An impactful solution for logos, branding and wayfinding, and a favourite with architects, branding and design agencies, sign companies, shopfitters, retailers and visual merchandisers.

In a time when 'first impressions count', illuminated signage can be a great way to make a long-lasting impact. Whether it's eye-catching curb appeal, stylish shopfitting solutions or bold office décor – LED block acrylic is a great way to create a talking point.