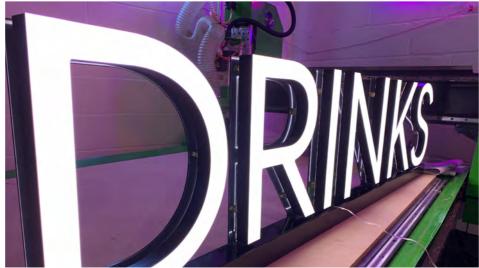

## Neon XTRA

30mm thick LED lit block acrylic from Neon Works

-----

Neon XTRA

# What is Neon XTRA?

Thanks to our ability to CNC cut the acrylic accurately we can replicate any brand image, corporate identity, type face or design created. (Some minimum letter sizes and stroke widths do apply).

An impactful solution for logos, branding and wayfinding, and a favourite with architects, branding and design agencies, sign companies, shopfitters, retailers and visual merchandisers.

In a time when 'first impressions count', illuminated signage can be a great way to make a long-lasting impact. Whether it's eye-catching curb appeal, stylish shopfitting solutions or bold office décor – LED block acrylic is a great way to create a talking point.