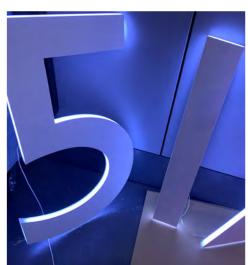

## Neon XTRA

30mm thick LED lit block acrylic from Neon Works

-----

Neon XTRA

# What is Neon XTRA?

Thanks to our ability to CNC cut the acrylic accurately we can replicate any brand image, corporate identity, type face or design created. (Some minimum letter sizes and stroke widths do apply).

An impactful solution for logos, branding and wayfinding, and a favourite with architects, branding and design agencies, sign companies, shopfitters, retailers and visual merchandisers.

In a time when 'first impressions count', illuminated signage can be a great way to make a long-lasting impact. Whether it's eye-catching curb appeal, stylish shopfitting solutions or bold office décor – LED block acrylic is a great way to create a talking point.