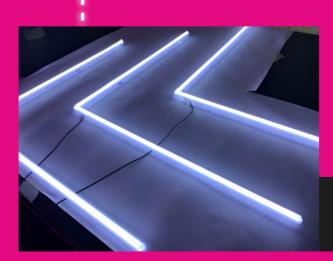

LED neon built into 10mm white acrylic. Used as individual wayfinding arrows complete with plastic stand off fixings to rear and paper template for fixing.