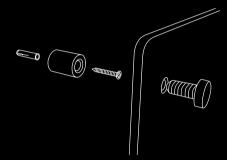

#### Fixings available:

- Plastic stand off locators
- Traditional glass neon stand off fixings supplied with clear cable ties or wire for fixing around the LED neon and through the fixing behind.

All supplied with a paper fitting template.

#### **Plastic stand off locators**

If you do not like any fixings to be seen then why not try our rear fixed hidden stand off locators. We simply glue "pegs" onto the back of the sign behind the LED neon itself then supply you with locator "cups" that need to be screwed/fixed onto your wall. Then your sign simply pushes onto the "cups" on the wall. This option does include a fitting paper template and does require a level of skill to fit onto a flat wall. (Maximum size and weight of sign does apply).