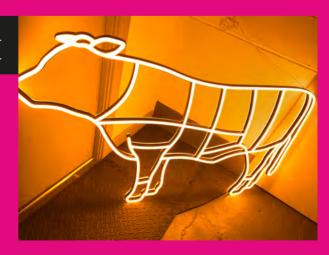

# LEDfaux NEON

Neon Works flips the traditional concept of vintage neon signs on its head.

Gone is the power-guzzling neon of the past, and in its place a safer and more energy efficient version – modern LED neon.

With the same wow-factor as their iconic cousins, each of our modern LED neon signs are handmade in our Yorkshire workshop – whether it's a stock item or bespoke order.

Take your business logo, favourite quote, child's name, or even the outline of your pet cat and let us bring your ideas to light.

#### **Usage**

The opportunities for LED neon are endless. As well as lettering, logos and shapes, we also offer a range of bespoke options to suit your needs.