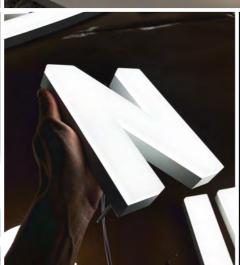

## Neon XTRA

30mm thick LED lit block acrylic from Neon Works

-----

Neon XTRA

# What is Neon XTRA?

Thanks to our ability to CNC cut the acrylic accurately we can replicate any brand image, corporate identity, type face or design created. (Some minimum letter sizes and stroke widths do apply).

An impactful solution for logos, branding and wayfinding, and a favourite with architects, branding and design agencies, sign companies, shopfitters, retailers and visual merchandisers.

In a time when 'first impressions count', illuminated signage can be a great way to make a long-lasting impact. Whether it's eye-catching curb appeal, stylish shopfitting solutions or bold office décor – LED block acrylic is a great way to create a talking point.