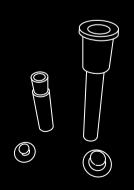

#### **Wall studs option**

\_\_\_\_

Using 19mm diameter clear acrylic or silver aluminium wall studs you can stand your neon sign off the wall for added depth and glow effect from behind. You can use the pre-drilled holes in your sign for the fixing positions. You will need to drill and plug your wall and use screws to fix the wall studs.

#### **Plastic stand off locators**

If you do not like any fixings to be seen then why not try our rear fixed hidden stand off locators. We simply glue "pegs" onto the back of the sign behind the LED neon itself then supply you with locator "cups" that need to be screwed/fixed onto your wall. Then your sign simply pushes onto the "cups" on the wall. This option does include a fitting paper template and does require a level of skill to fit onto a flat wall. (Maximum size and weight of sign does apply).

#### **Foliage fixings**

\_\_\_\_

As supplied to above specification but if your sign is being fitted over foliage or moss then we can also supply 40mm or 70mm long clear rods and screws to give you clearance behind your sign. NOTE: Fixings need to be fitted prior to foliage or moss install. Supplied with paper fixing template.