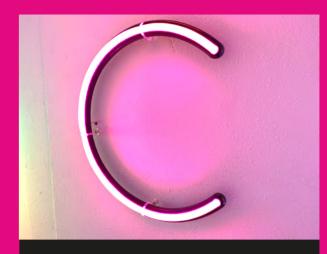

#### **Letter Dimensions (Minimum and Maximum)**

At Neon Works, we use LED Neon at a set 12mm stroke width. This provides a direct replacement in appearance and brightness to traditional glass neon. But also means a letter minimum / circle cap height of 70mm