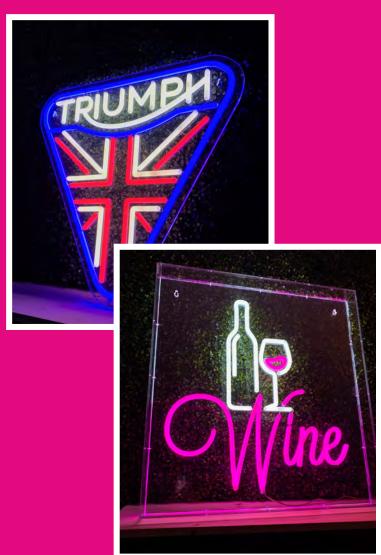

With the same wow-factor as their iconic cousins, each of our modern LED neon signs are handmade in our Yorkshire workshop – whether it's a stock item or bespoke order.

Take your business logo, favourite quote, child's name, or even the outline of your pet cat and let us bring your ideas to light.

#### **Usage**

The opportunities for LED neon are endless. As well as lettering, logos and shapes, we also offer a range of bespoke options to suit your needs.