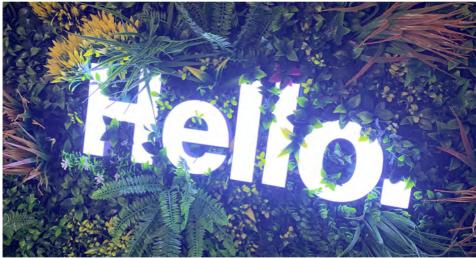

# LEDfaux NEON

Neon Works flips the traditional concept of vintage neon signs on its head.

Gone is the power-guzzling neon of the past, and in its place a safer and more energy efficient version – modern LED neon.

With the same wow-factor as their iconic cousins, each of our modern LED neon signs are handmade in our Yorkshire workshop – whether it's a stock item or bespoke order.

Take your business logo, favourite quote, child's name, or even the outline of your pet cat and let us bring your ideas to light.