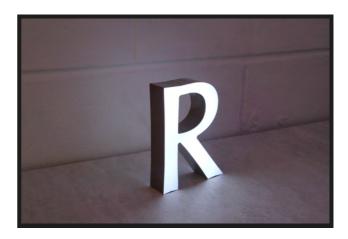

## Neon XTRA

30mm thick LED lit block acrylic from Neon Works

-----

Neon XTRA

# What is Neon XTRA?

Thanks to our ability to CNC cut the acrylic accurately we can replicate any brand image, corporate identity, type face or design created. (Some minimum letter sizes and stroke widths do apply).

An impactful solution for logos, branding and wayfinding, and a favourite with architects, branding and design agencies, sign companies, shopfitters, retailers and visual merchandisers.

In a time when 'first impressions count', illuminated signage can be a great way to make a long-lasting impact. Whether it's eye-catching curb appeal, stylish shopfitting solutions or bold office décor – LED block acrylic is a great way to create a talking point.