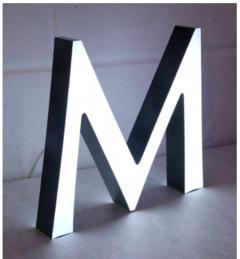

## Neon XTRA

30mm thick LED lit block acrylic from Neon Works

-----

Neon XTRA

# What is Neon XTRA?

Thanks to our ability to CNC cut the acrylic accurately we can replicate any brand image, corporate identity, type face or design created. (Some minimum letter sizes and stroke widths do apply).

An impactful solution for logos, branding and wayfinding, and a favourite with architects, branding and design agencies, sign companies, shopfitters, retailers and visual merchandisers.

In a time when 'first impressions count', illuminated signage can be a great way to make a long-lasting impact. Whether it's eye-catching curb appeal, stylish shopfitting solutions or bold office décor – LED block acrylic is a great way to create a talking point.