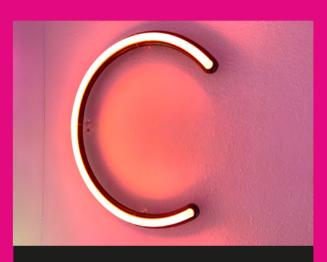

#### **Letter Dimensions (Minimum and Maximum)**

At Neon Works, we use LED Neon at a set 12mm stroke width. This provides a direct replacement in appearance and brightness to traditional glass neon. But also means a letter minimum / circle cap height of 70mm