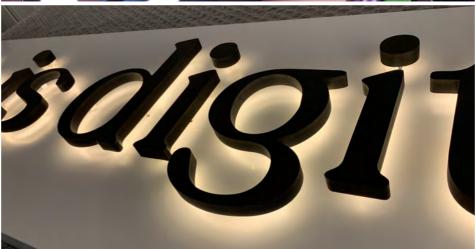

## Neon XTRA

30mm thick LED lit block acrylic from Neon Works

-----

Neon XTRA

# What is Neon XTRA?

Thanks to our ability to CNC cut the acrylic accurately we can replicate any brand image, corporate identity, type face or design created. (Some minimum letter sizes and stroke widths do apply).

An impactful solution for logos, branding and wayfinding, and a favourite with architects, branding and design agencies, sign companies, shopfitters, retailers and visual merchandisers.

In a time when 'first impressions count', illuminated signage can be a great way to make a long-lasting impact. Whether it's eye-catching curb appeal, stylish shopfitting solutions or bold office décor – LED block acrylic is a great way to create a talking point.