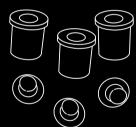

#### **Wall studs option**

\_\_\_\_

Using 19mm diameter clear acrylic or silver aluminium wall studs you can stand your neon sign off the wall for added depth and glow effect from behind. You can use the pre-drilled holes in your sign for the fixing positions. You will need to drill and plug your wall and use screws to fix the wall studs.

#### **Plastic stand off locators**

If you do not like any fixings to be seen then why not try our rear fixed hidden stand off locators. We simply glue "pegs" onto the back of the sign behind the LED neon itself then supply you with locator "cups" that need to be screwed/fixed onto your wall. Then your sign simply pushes onto the "cups" on the wall. This option does include a fitting paper template and does require a level of skill to fit onto a flat wall. (Maximum size and weight of sign does apply).