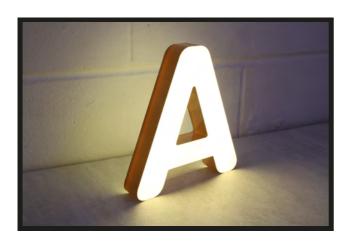

## Neon XTRA

30mm thick LED lit block acrylic from Neon Works

-----

Neon XTRA

# What is Neon XTRA?

Thanks to our ability to CNC cut the acrylic accurately we can replicate any brand image, corporate identity, type face or design created. (Some minimum letter sizes and stroke widths do apply).

An impactful solution for logos, branding and wayfinding, and a favourite with architects, branding and design agencies, sign companies, shopfitters, retailers and visual merchandisers.

In a time when 'first impressions count', illuminated signage can be a great way to make a long-lasting impact. Whether it's eye-catching curb appeal, stylish shopfitting solutions or bold office décor – LED block acrylic is a great way to create a talking point.