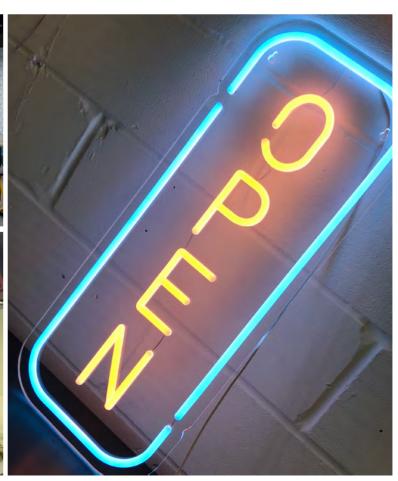

### For Business

\_\_\_\_

Neon lights are making a serious comeback across the retail, hospitality and leisure sector. Extending way beyond the traditional 'open' and 'sale' signs, our easy-to-design, stylish neon lights are so versatile that you can really let your creativity flow – and we love a challenge!

Whether you're looking to add a new dimension to a trendy office, city centre coffee house, high-street clothes shop or up-market restaurant, an Instagram-worthy neon slogan or retro design could soon turn into free social media advertising.