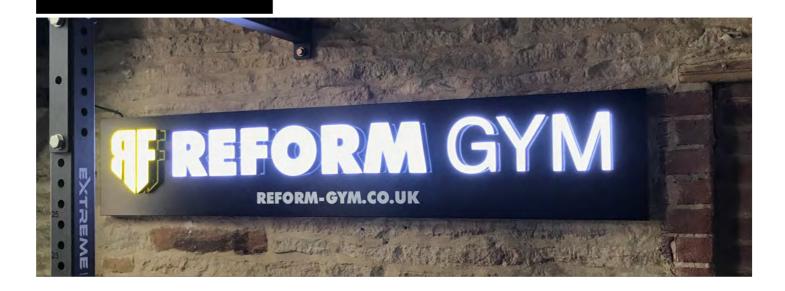

## Neon XTRA

30mm thick LED lit block acrylic from Neon Works

-----

Neon XTRA

# What is Neon XTRA?

Thanks to our ability to CNC cut the acrylic accurately we can replicate any brand image, corporate identity, type face or design created. (Some minimum letter sizes and stroke widths do apply).

An impactful solution for logos, branding and wayfinding, and a favourite with architects, branding and design agencies, sign companies, shopfitters, retailers and visual merchandisers.

In a time when 'first impressions count', illuminated signage can be a great way to make a long-lasting impact. Whether it's eye-catching curb appeal, stylish shopfitting solutions or bold office décor – LED block acrylic is a great way to create a talking point.