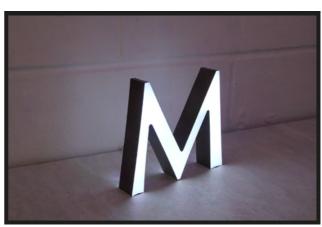

## Building LED faux neon into 10mm acrylic backs.

Here at Neon Works our LED neon does not always have to be built into an 8mm clear acrylic back panel. We can also use coloured 10mm acrylic. This allows us to cut very close to the LED neon and replicate traditional glass neon as much as possible.

This creates virtually no background acrylic, giving an individual LED neon letter/shape.

This option means each seperate letter/element will be supplied with individual power cables from the rear - all to be connected to the LED driver supplied.

LED neon built into 10mm black acrylic and clear cable ties and neon supports used as the fixings.

LED neon built into 10mm black acrylic and silver nickel wire and neon supports used as the fixings.

LED neon built into 10mm black acrylic. Sign to hung in a window on wires.